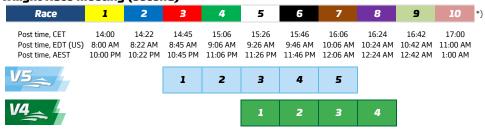

## Day (Lunch) Race meeting

| Race                                                     | 1                           | 2                           | 3                           | 4                           | 5                            | 6                            | 7                            | 8                            | 9                            | 10                           |
|----------------------------------------------------------|-----------------------------|-----------------------------|-----------------------------|-----------------------------|------------------------------|------------------------------|------------------------------|------------------------------|------------------------------|------------------------------|
| Post time, CET<br>Post time, EDT (US)<br>Post time, AEST | 12:45<br>6:45 AM<br>8:45 PM | 13:05<br>7:05 AM<br>9:05 PM | 13:25<br>7:25 AM<br>9:25 PM | 13:45<br>7:45 AM<br>9:45 PM | 14:05<br>8:05 AM<br>10:05 PM | 14:25<br>8:25 AM<br>10:25 PM | 14:44<br>8:44 AM<br>10:44 PM | 15:03<br>9:03 AM<br>11:03 PM | 15:21<br>9:21 AM<br>11:21 PM | 15:38<br>9:38 AM<br>11:38 PM |
| <b>V65</b>                                               | 1                           | 2                           | 3                           | 4                           | 5                            | 6                            |                              |                              |                              |                              |
| /4<br>                                                   |                             |                             | 1                           | 2                           | 3                            | 4                            |                              |                              |                              |                              |
| I.D                                                      |                             |                             |                             | 1                           | 2                            |                              |                              |                              |                              |                              |

Win, Show, Quinella and Trifecta is offered in each race