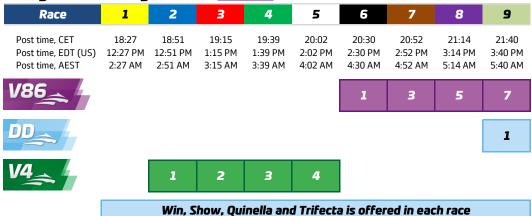

# Evening Race meeting "A" with XPRESS

| Race                                                     | 1                            | 2                            | 3                           | 4                           | 5                           | 6                           | 7                           | 8                           | 9                           | 10                          |
|----------------------------------------------------------|------------------------------|------------------------------|-----------------------------|-----------------------------|-----------------------------|-----------------------------|-----------------------------|-----------------------------|-----------------------------|-----------------------------|
| Post time, CET<br>Post time, EDT (US)<br>Post time, AEST | 18:15<br>12:15 PM<br>2:15 AM | 18:39<br>12:39 PM<br>2:39 AM | 19:03<br>1:03 PM<br>3:03 AM | 19:27<br>1:27 PM<br>3:27 AM | 19:51<br>1:51 PM<br>3:51 AM | 20:13<br>2:13 PM<br>4:13 AM | 20:41<br>2:41 PM<br>4:41 AM | 21:03<br>3:03 PM<br>5:03 AM | 21:25<br>3:25 PM<br>5:25 AM | 21:51<br>3:51 PM<br>5:51 AM |
| V86                                                      |                              |                              |                             |                             |                             |                             | 2                           | 4                           | 6                           | 8                           |
| DD                                                       |                              |                              |                             |                             |                             |                             |                             |                             |                             | 2                           |
| V5                                                       |                              | 1                            | 2                           | 3                           | 4                           | 5                           |                             |                             |                             |                             |
|                                                          |                              | Win, Si                      | how, Qui                    | nella (Ex                   | acta) an                    | d Trifect                   | a is offer                  | red in ead                  | ch race                     |                             |

# Evening Race meeting "B" with XPRESS